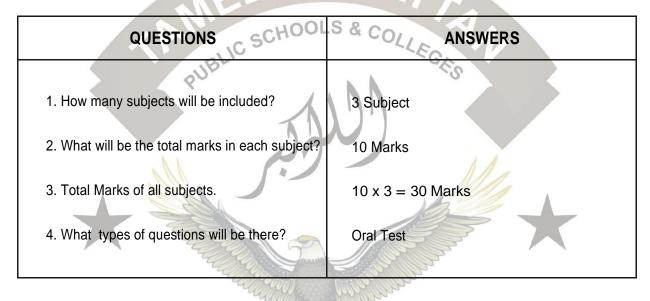

### TAMEER-I-WATTAN PUBLIC SCHOOLS & COLLEGES, GoE, PAKISTAN

### Entry Test Details

#### 1. PURPOSE OF ENTRY TEST:

The purpose of this test is to assess the student's learning outcomes throughout their individual academic session.

#### 2. WHAT WIL BE ASSESSED?

The test will assess as well as the conceptual understanding of the child and student.

#### 3. PAPER SPECIFICATION:



WHAT HEIGHTS CAN I NOT RE

# TAMEER-I-WATTAN PUBLIC SCHOOLS & COLLEGES, GoE, PAKISTAN

# GENERAL ASSESSMENT FOR ENTRY TEST

### Play Group

| Paper:             | Question                                                                                                                 | T. Marks: 30 |
|--------------------|--------------------------------------------------------------------------------------------------------------------------|--------------|
|                    | Question<br>What is your name?<br>Tell me any poem?<br>Show me your nose/eyes/lips.<br>What is the colour of your dress? | /02          |
| G. Knowledge       | Tell me any poem?                                                                                                        | /02          |
|